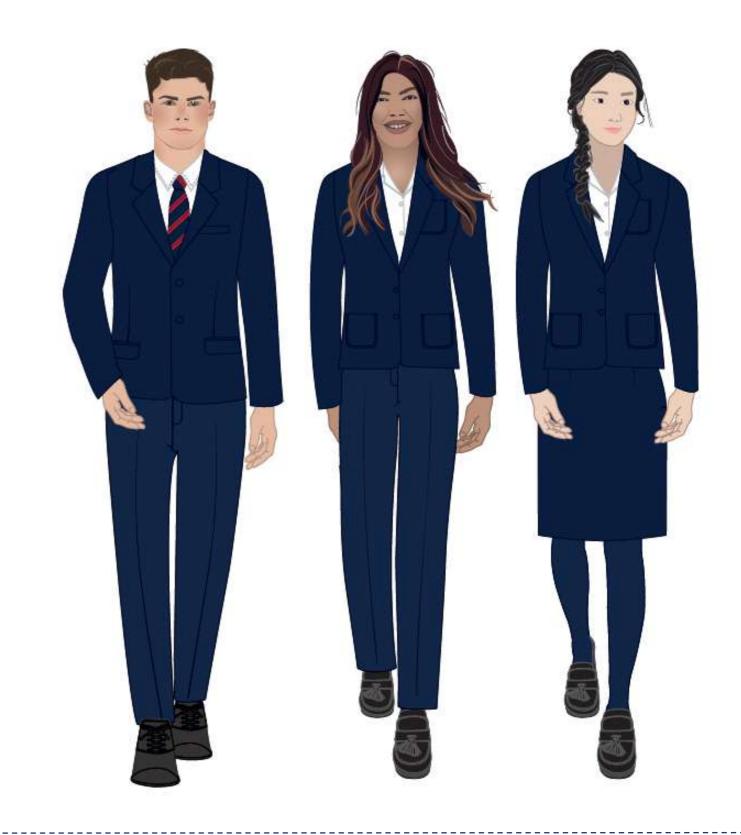

#### The Sixth Form are required to wear a smart business suit.

#### Compulsory items (available from many high street stores and elsewhere)

- Suit: dark navy or black, either trouser or skirt option acceptable. Skirts must be business-style, of a length to give a smart, professional appearance at all times, typically no shorter than 2 cm above the knee: suit type fabric, not stretch jersey/lycra
- Matching waistcoats are optional.
- Plain white or light blue shirt or blouse with collar and buttons down the front
- Shoes smart black, brown or blue leather (or leather appearance). No boots, trainers, high heels or platform soles.

#### Compulsory item available from the School

• A Sixth Form Tie is required for students wearing a male fit suit – these will be available via school. Further details will be sent to parents.