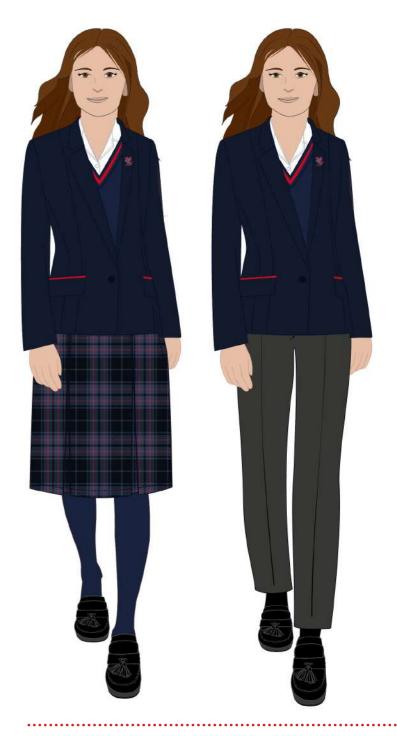

## **Uniform Code B** (Traditionally Girls Uniform)

#### Compulsory Items ( ✓ indicates items to be purchased only from <u>Schoolblazer</u>)

| ✓ |
|---|
| ✓ |
| ✓ |
| ✓ |
|   |
|   |
|   |

<sup>\*</sup> Skirts must not be more than 2cm above the knee

**Headwear** - Pupils wishing to wear a hijab/turban or other religious headwear must ensure that this is plain navy blue or black. All head scarves must be tucked into shirts to ensure safety.