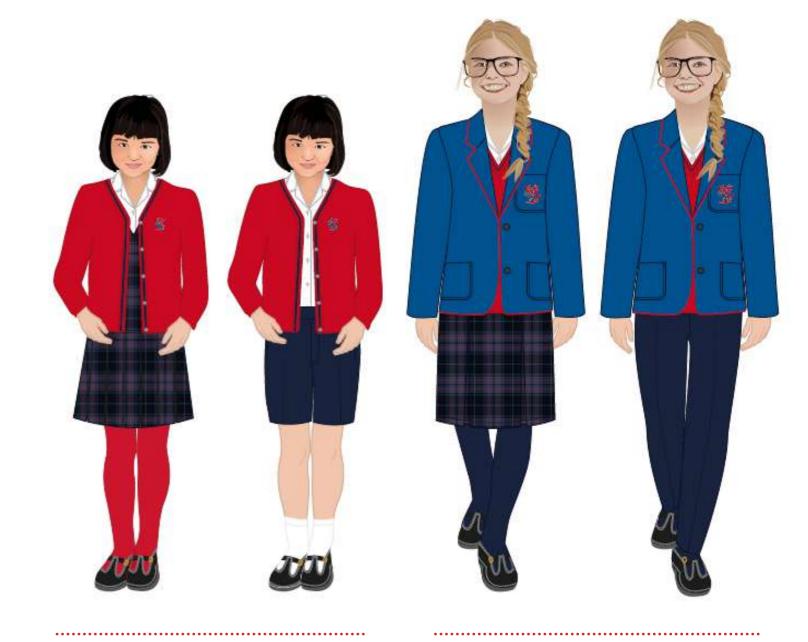

## **Uniform Code B** (Traditionally Girls Uniform)

| Compulsory items from <u>Schoolblazer</u> :                                                                                         | Pre-Prep  | Prep    |
|-------------------------------------------------------------------------------------------------------------------------------------|-----------|---------|
| • •                                                                                                                                 | PP1 - PP3 | P1 - P4 |
| School Blazer (not required in Pre-Prep)                                                                                            |           | ✓       |
| School Cardigan - red with navy trim or jumper if preferred                                                                         | ✓         | ✓       |
| <ul> <li>School Plaid Skirt* or navy trouser / shorts</li> <li>(worn with white ankle socks)</li> </ul>                             |           | ✓       |
| <ul> <li>School Plaid pinafore or navy trouser / shorts</li> <li>(worn with white ankle socks)</li> </ul>                           | ✓         |         |
| <ul> <li>Summer Dress (optional but recommended for summer term,<br/>navy or white shorts can be worn under for modesty)</li> </ul> | ✓         | ✓       |
| School Navy Crested Sweatshirt & Joggers                                                                                            | ✓         |         |
| Pre-Prep White Crested Polo Shirt                                                                                                   | ✓         |         |
| School Stormproof Raincoat                                                                                                          | ✓         | ✓       |
| Book bags (nb. required up to Prep 1 not for Prep 2 and above)                                                                      | ✓         | ✓       |
|                                                                                                                                     |           |         |

<sup>\*</sup> Skirts must not be more than 2cm above the knee

|                                                                        | Pre-Prep  | Prep                |
|------------------------------------------------------------------------|-----------|---------------------|
| White ankle socks (can be worn with either skirts or shorts/trousers ) | PP1 − PP3 | P1 - P4<br><b>√</b> |
| Red Tights (worn with pinafore only)                                   | ✓         |                     |
| Navy Tights (worn with skirts only)                                    |           | ✓                   |
| Shirt: Revere collar white, short or long sleeved (short is advised)   | ✓         | ✓                   |
| Shoes: plain black leather (not boots or trainers)                     | ✓         | ✓                   |
| Shoe Bag – navy                                                        | ✓         | ✓                   |
| Gym shoes/Plimsolls                                                    | ✓         |                     |
| Navy swimming costume (not bikini)                                     |           | ✓                   |
| Towel (to use after PE, Rugby/Soccer/Swimming)                         |           | ✓                   |
| Navy leotard (optional)                                                | ✓         |                     |

Further compulsory items - some are available from <u>Schoolblazer</u> but can also be purchased elsewhere:

Pre-Prep
Uniform Code B

Prep
Uniform Code B