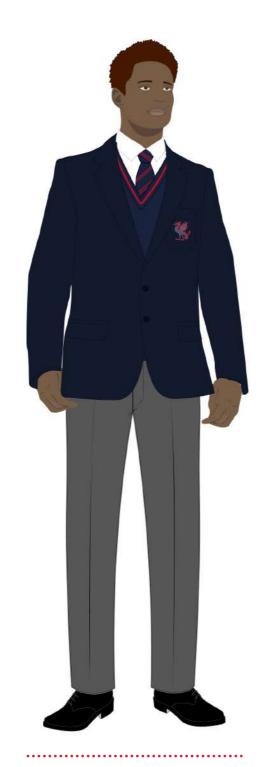

## **Uniform Code A** (Traditionally Boys Uniform)

#### Compulsory Items ✓ indicates items to be purchased only from <u>Schoolblazer</u>

| School Blazer (male fit)                                                                                                               | ✓ |
|----------------------------------------------------------------------------------------------------------------------------------------|---|
| • School Blue V Neck Jersey (red trim) - as required in cold weather                                                                   | ✓ |
| School Tie                                                                                                                             | ✓ |
| School Mid Grey Trousers                                                                                                               | ✓ |
| Collared Shirt: white, short or long sleeved                                                                                           |   |
| Grey or black ankle socks                                                                                                              |   |
| <ul> <li>Shoes: plain black leather (or leather in appearance)</li> <li>not boots / trainers / ballet pumps / no high heels</li> </ul> |   |