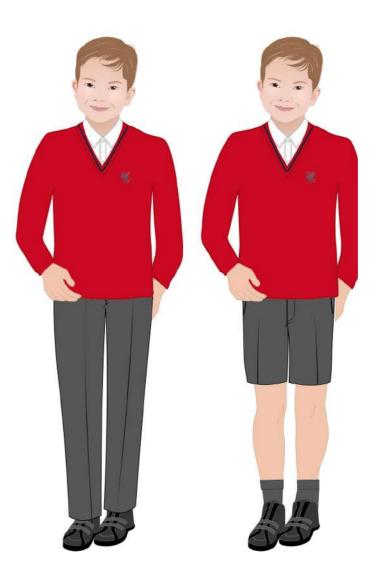

#### Compulsory items from <u>Schoolblazer</u>:

|                                                                                                                                                                                                                                                                                                                                                                                                                                                                                                                                                                                                                                                                                                                                                                                                                                                                                                                                                                                                                                                                                                                                                                                                                                                                                                                                                                                                                                                                                                                                                                                                                                                                                                                                                                                                                                                                                                                                                                                                                                                                                                                                | Pre-Prep  | <b>Prep</b><br>P1 - P4 |
|--------------------------------------------------------------------------------------------------------------------------------------------------------------------------------------------------------------------------------------------------------------------------------------------------------------------------------------------------------------------------------------------------------------------------------------------------------------------------------------------------------------------------------------------------------------------------------------------------------------------------------------------------------------------------------------------------------------------------------------------------------------------------------------------------------------------------------------------------------------------------------------------------------------------------------------------------------------------------------------------------------------------------------------------------------------------------------------------------------------------------------------------------------------------------------------------------------------------------------------------------------------------------------------------------------------------------------------------------------------------------------------------------------------------------------------------------------------------------------------------------------------------------------------------------------------------------------------------------------------------------------------------------------------------------------------------------------------------------------------------------------------------------------------------------------------------------------------------------------------------------------------------------------------------------------------------------------------------------------------------------------------------------------------------------------------------------------------------------------------------------------|-----------|------------------------|
|                                                                                                                                                                                                                                                                                                                                                                                                                                                                                                                                                                                                                                                                                                                                                                                                                                                                                                                                                                                                                                                                                                                                                                                                                                                                                                                                                                                                                                                                                                                                                                                                                                                                                                                                                                                                                                                                                                                                                                                                                                                                                                                                | PP1 - PP3 |                        |
| • School Blazer (not required in Pre-Prep)                                                                                                                                                                                                                                                                                                                                                                                                                                                                                                                                                                                                                                                                                                                                                                                                                                                                                                                                                                                                                                                                                                                                                                                                                                                                                                                                                                                                                                                                                                                                                                                                                                                                                                                                                                                                                                                                                                                                                                                                                                                                                     |           | ✓                      |
| School Jersey - red with navy trim                                                                                                                                                                                                                                                                                                                                                                                                                                                                                                                                                                                                                                                                                                                                                                                                                                                                                                                                                                                                                                                                                                                                                                                                                                                                                                                                                                                                                                                                                                                                                                                                                                                                                                                                                                                                                                                                                                                                                                                                                                                                                             | ✓         | ✓                      |
| School Tie (not required in Pre-Prep)                                                                                                                                                                                                                                                                                                                                                                                                                                                                                                                                                                                                                                                                                                                                                                                                                                                                                                                                                                                                                                                                                                                                                                                                                                                                                                                                                                                                                                                                                                                                                                                                                                                                                                                                                                                                                                                                                                                                                                                                                                                                                          |           | ✓                      |
| School Mid Grey Trousers/Shorts (shorts recommended for summer term)                                                                                                                                                                                                                                                                                                                                                                                                                                                                                                                                                                                                                                                                                                                                                                                                                                                                                                                                                                                                                                                                                                                                                                                                                                                                                                                                                                                                                                                                                                                                                                                                                                                                                                                                                                                                                                                                                                                                                                                                                                                           | ✓         | ✓                      |
| School Navy Crested Sweatshirt & Joggers                                                                                                                                                                                                                                                                                                                                                                                                                                                                                                                                                                                                                                                                                                                                                                                                                                                                                                                                                                                                                                                                                                                                                                                                                                                                                                                                                                                                                                                                                                                                                                                                                                                                                                                                                                                                                                                                                                                                                                                                                                                                                       | ✓         |                        |
| Pre-Prep White Crested Polo Shirt                                                                                                                                                                                                                                                                                                                                                                                                                                                                                                                                                                                                                                                                                                                                                                                                                                                                                                                                                                                                                                                                                                                                                                                                                                                                                                                                                                                                                                                                                                                                                                                                                                                                                                                                                                                                                                                                                                                                                                                                                                                                                              | ✓         |                        |
| School Stormproof Raincoat                                                                                                                                                                                                                                                                                                                                                                                                                                                                                                                                                                                                                                                                                                                                                                                                                                                                                                                                                                                                                                                                                                                                                                                                                                                                                                                                                                                                                                                                                                                                                                                                                                                                                                                                                                                                                                                                                                                                                                                                                                                                                                     | ✓         | ✓                      |
| Book bags (nb. required up to Prep 1 not for Prep 2 and above)                                                                                                                                                                                                                                                                                                                                                                                                                                                                                                                                                                                                                                                                                                                                                                                                                                                                                                                                                                                                                                                                                                                                                                                                                                                                                                                                                                                                                                                                                                                                                                                                                                                                                                                                                                                                                                                                                                                                                                                                                                                                 | ✓         | <b>✓</b>               |
| The state of the s |           |                        |

#### Further compulsory items

- some are available from <u>Schoolblazer</u> but can also be purchased elsewhere:

|                                                        | Pre-Prep                                                                                                                                                                                             | <b>Prep</b><br>P1 - P4                                                                                                                                                                                                 |
|--------------------------------------------------------|------------------------------------------------------------------------------------------------------------------------------------------------------------------------------------------------------|------------------------------------------------------------------------------------------------------------------------------------------------------------------------------------------------------------------------|
|                                                        | PP1 - PP3                                                                                                                                                                                            |                                                                                                                                                                                                                        |
| Grey ankle socks                                       | ✓                                                                                                                                                                                                    | ✓                                                                                                                                                                                                                      |
| Shirt: white, short or long sleeved (short is advised) | ✓                                                                                                                                                                                                    | ✓                                                                                                                                                                                                                      |
| Shoes: plain black leather (not boots or trainers)     | ✓                                                                                                                                                                                                    | ✓                                                                                                                                                                                                                      |
| Gym shoes/Plimsolls                                    | ✓                                                                                                                                                                                                    |                                                                                                                                                                                                                        |
| Shoe Bag – navy                                        | ✓                                                                                                                                                                                                    | <b>√</b>                                                                                                                                                                                                               |
| Navy Swimming Trunks (not Bermuda or baggy please)     |                                                                                                                                                                                                      | <b>√</b>                                                                                                                                                                                                               |
| Towel (to use after PE, Rugby/Soccer/Swimming)         |                                                                                                                                                                                                      | <b>√</b>                                                                                                                                                                                                               |
|                                                        | Shirt: white, short or long sleeved (short is advised)  Shoes: plain black leather (not boots or trainers)  Gym shoes/Plimsolls  Shoe Bag – navy  Navy Swimming Trunks (not Bermuda or baggy please) | Grey ankle socks  Shirt: white, short or long sleeved (short is advised)  Shoes: plain black leather (not boots or trainers)  Gym shoes/Plimsolls  Shoe Bag – navy  Navy Swimming Trunks (not Bermuda or baggy please) |