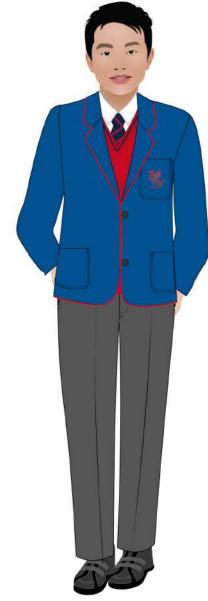

#### Compulsory Items ✓ indicates items to be purchased only from <u>Schoolblazer</u>

| School Blazer (male fit)                                                                                                               | ✓ |
|----------------------------------------------------------------------------------------------------------------------------------------|---|
| • School Blue V Neck Jersey (red trim) - as required in cold weather                                                                   | ✓ |
| School Tie                                                                                                                             | ✓ |
| School Mid Grey Trousers                                                                                                               | ✓ |
| Collared Shirt: white, short or long sleeved                                                                                           |   |
| Grey or black ankle socks                                                                                                              |   |
| <ul> <li>Shoes: plain black leather (or leather in appearance)</li> <li>not boots / trainers / ballet pumps / no high heels</li> </ul> |   |